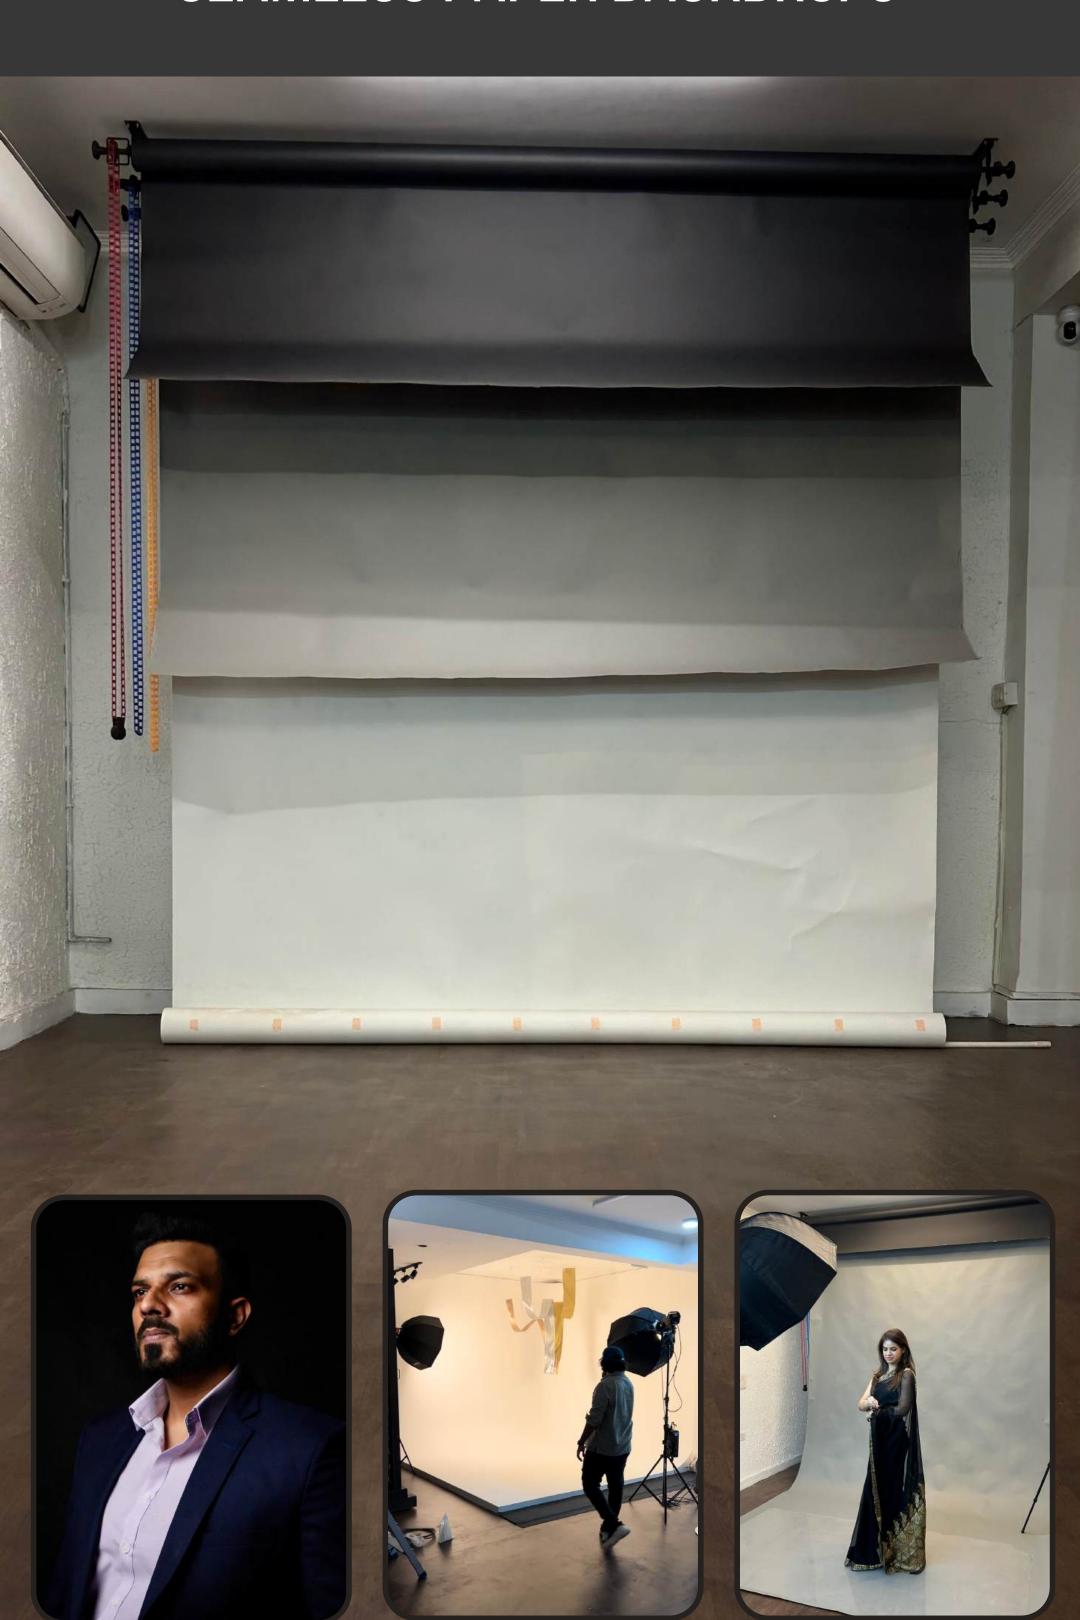

#### SEAMLESS PAPER BACKDROPS

MAGIC BLACK

**ELEGANT WHITE** 

STORM GREY

#### CYCLORAMA WALL

10 FEET TALL CYCLORAMA AKA INFINITY WALL.

## Perfect for Music, Fashion & Product shoots