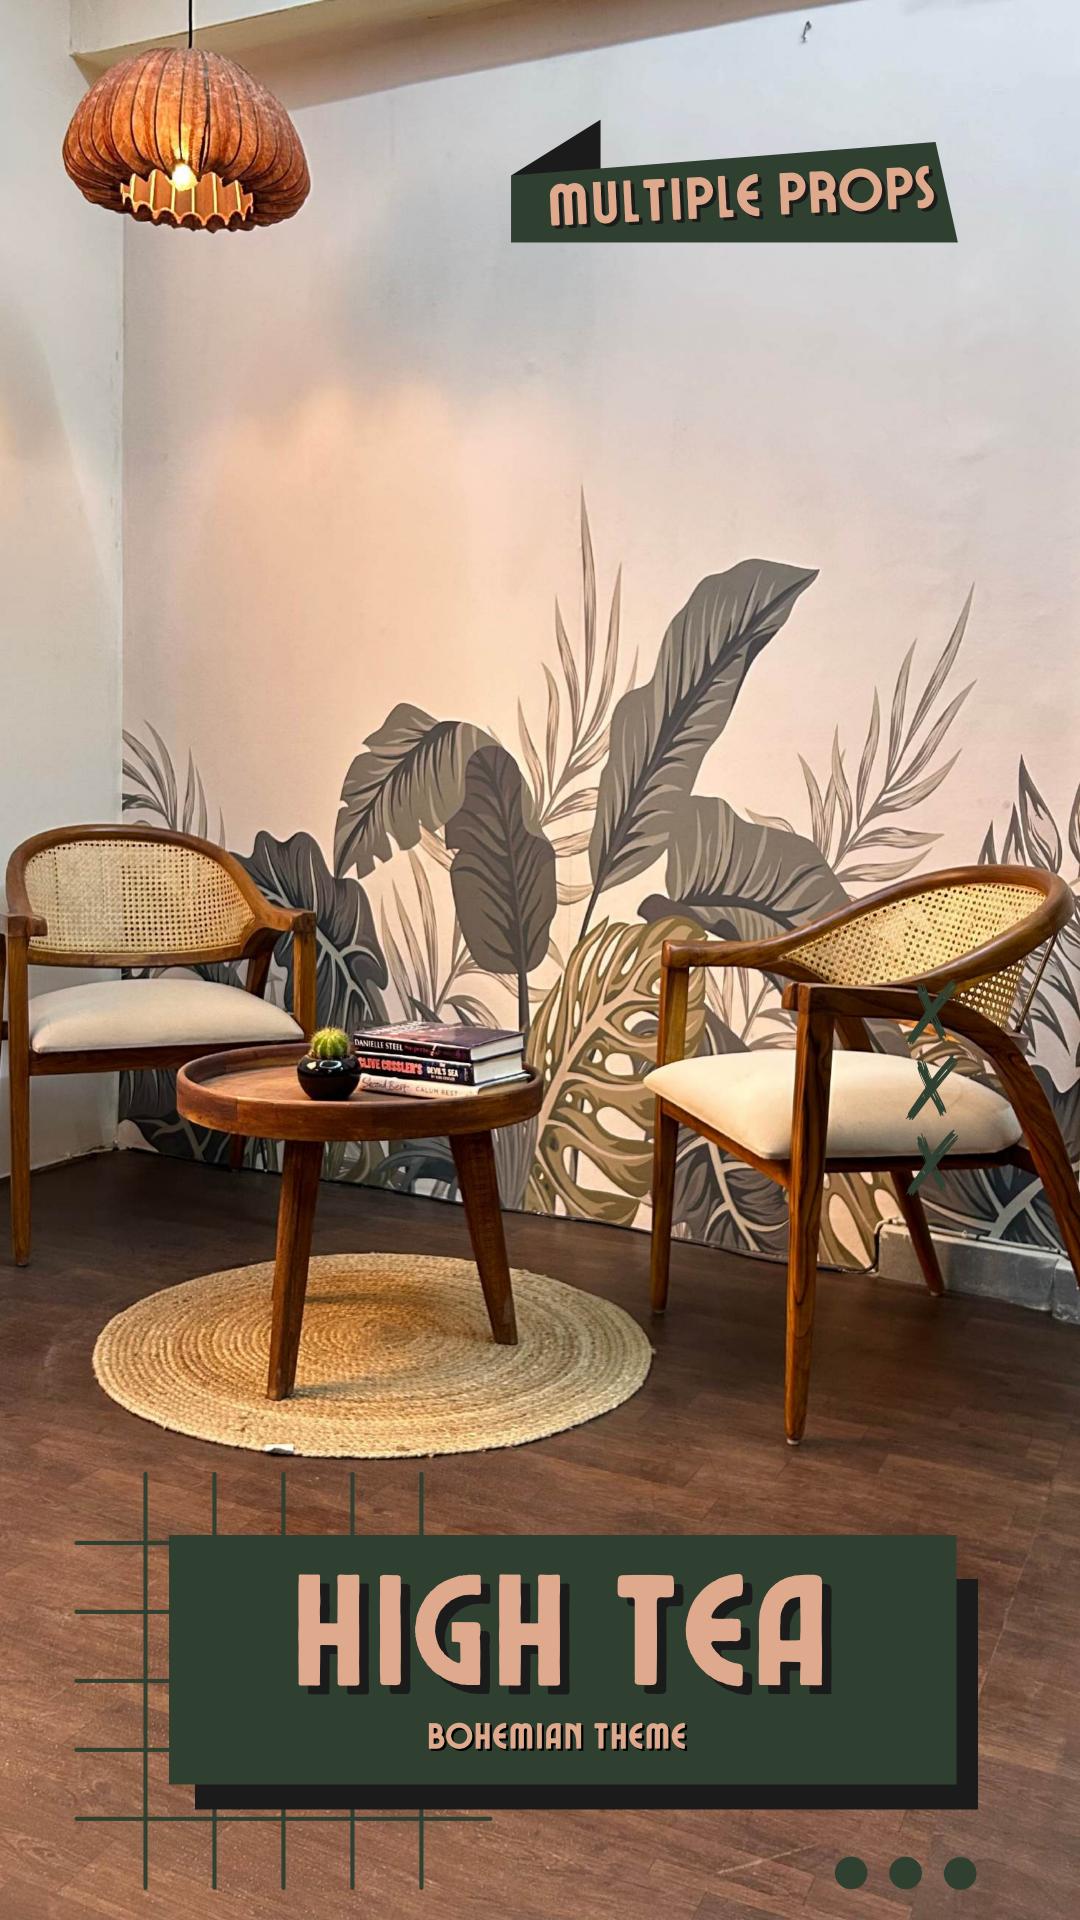

Hogwards Studios

A realm where art creates MAGIC

D-301, Sector 56, Golf Course Road, Gurugram

Contact - +91-8368065462 / DM on Insta -->



## ONE STUDIO

#### **MULTIPLE CREATIVE SETS**













### ONE STUDIO

#### **MULTIPLE CREATIVE SETS**











#### SEAMLESS PAPER BACKDROPS



MAGIC BLACK

**ELEGANT WHITE** 

STORM GREY



#### CYCLORAMA WALL

10 FEET TALL CYCLORAMA AKA INFINITY WALL.

## Perfect for Music, Fashion & Product shoots











# Morocon Theme

FOR ETHNIC SHOOTS









# Glam Station

5 x 6 feet station for makeup vanity













# PODCAST

ROOM

Dimmable lights Rockwool sound panels Aesthetic Interior





# CORPORATE SET















#### 0

# Art::::::Background















500m from metro



24x7 surveillance for safety





parking 30 space for 30 cars

Cb HIGH IC



- THE STUDIO RENT WILL START FROM THE BOOKING TIME DECLARED BY THE CLIENT, NOT ON THE ACTUAL TIME THE SHOOT STARTS
- RENTAL TIME ENDS WHEN THE LAST PERSON IN THE GROUP WALKS OUT OF THE STUDIO.
- THE CLIENT IS COMPLETELY RESPONSIBLE FOR WHATEVER HAPPENS DURING THE SHOOT, WITHOUT REGARD TO WHATSOEVER/WHOSOEVER HAS DAMAGED ANYTHING. THE CLIENT WILL BE CHARGED FOR THE DAMAGES.
- USE OF PAINT, FLOUR, OR ANY OTHER FORM OF POWDER/COLOR IS PROHIBITED IN THE STUDIO.
- NO SMOKING INSIDE THE STUDIO.
- SETS ARE NOT TO BE USED AS SITTING OR WAITING AREA.
  THEY ARE MEANT ONLY TO BE USED DURING THE SHOOTS.
- IF THE CLIENT HAS NOT B