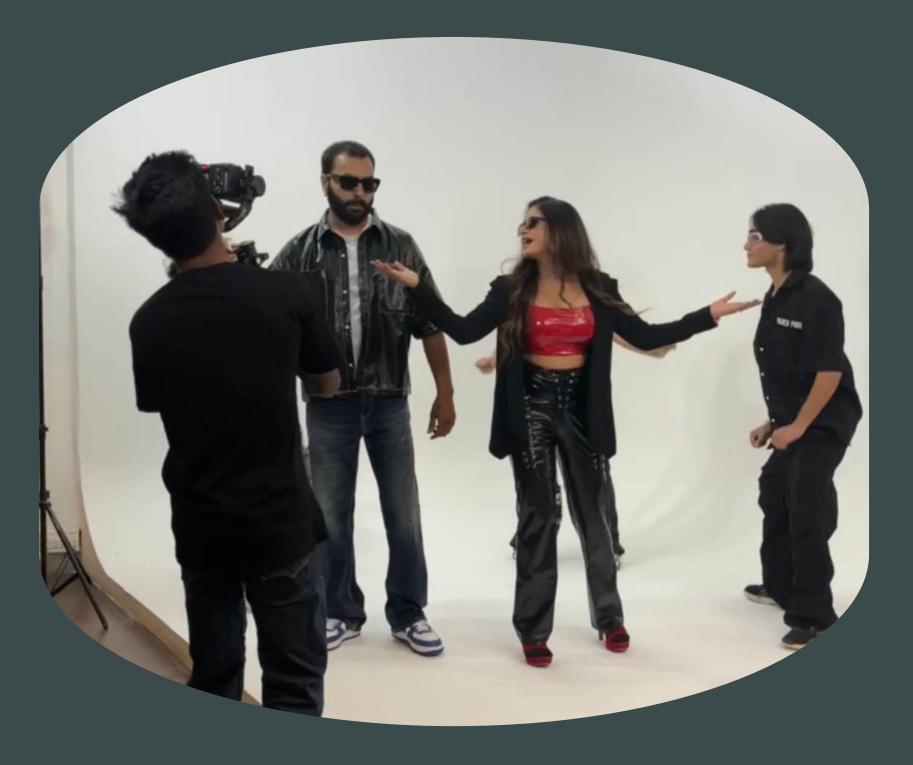

#### CYCLORAMA WALL

10 FEET TALL CYCLORAMA AKA INFINITY WALL.

## Perfect for Music, Fashion & Product shoots