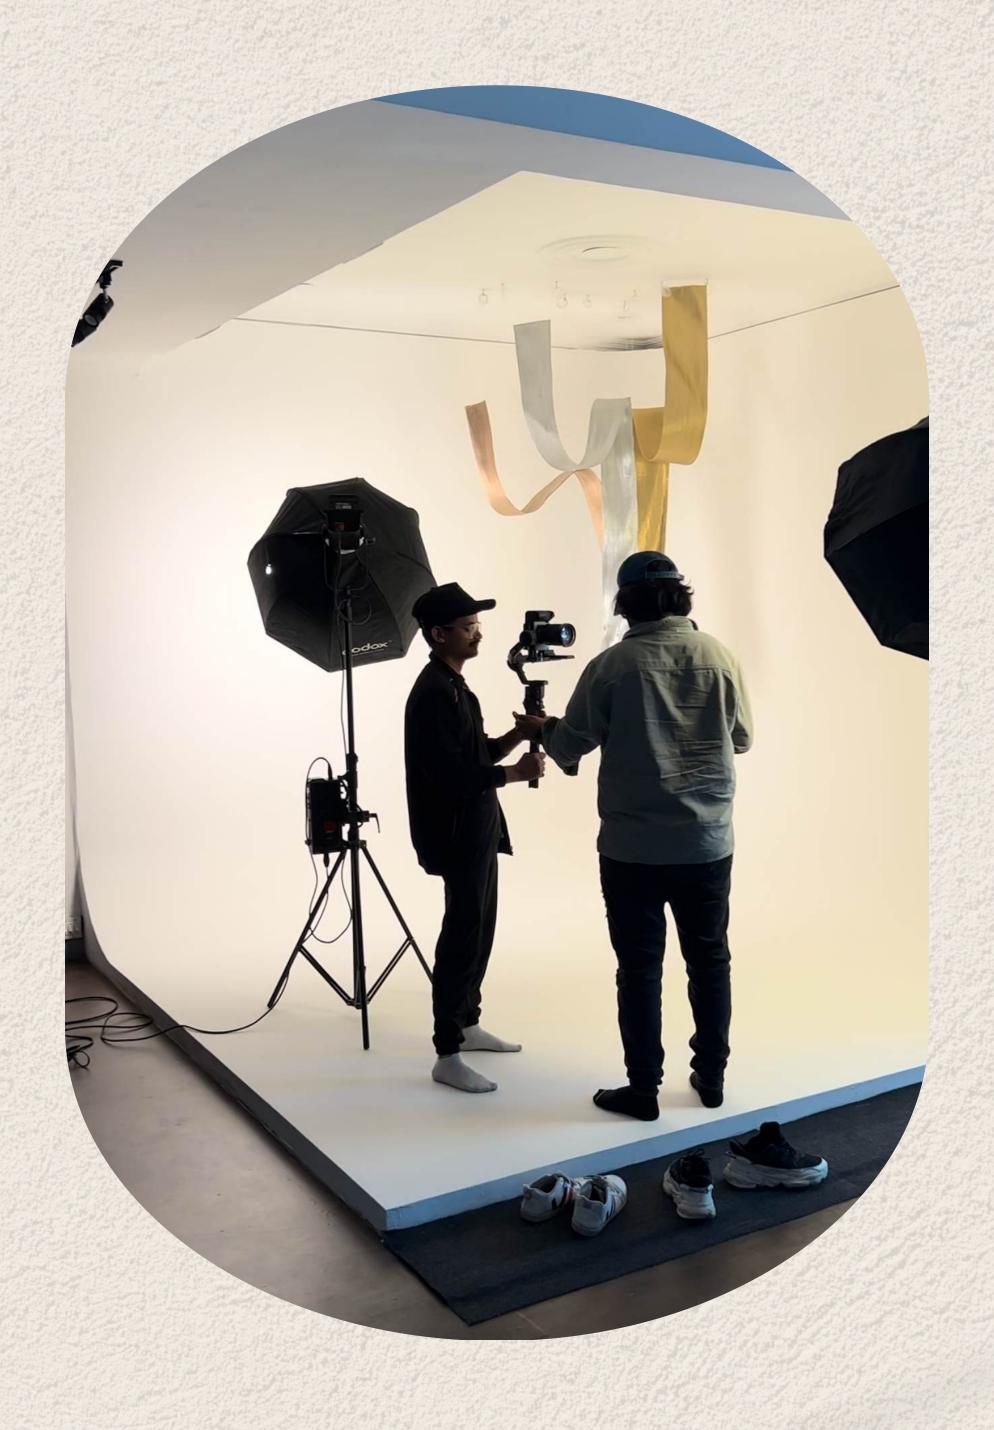

#### CYCLORAMA WALL

10 FEET TALL CYCLORAMA AKA INFINITY WALL.

## Perfect for Music, Fashion & Product shoots